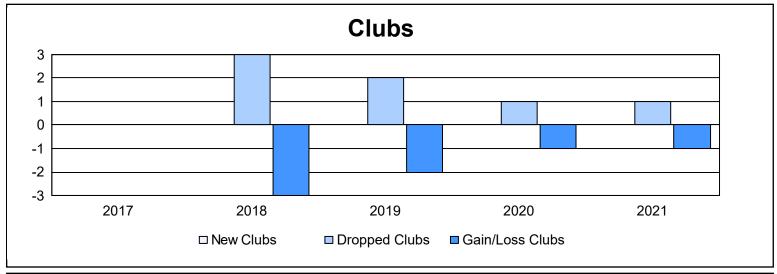

District 14 P

As of June 2021 Cumulative

| Year      | New<br>Clubs | Dropped<br>Clubs | Gain/<br>Loss<br>Clubs | New<br>Members | Charter<br>Members | Reinstate<br>Members | Transfer<br>Members | Total<br>Member<br>Added | Total<br>Members<br>Dropped | Gain/<br>Loss<br>Members |
|-----------|--------------|------------------|------------------------|----------------|--------------------|----------------------|---------------------|--------------------------|-----------------------------|--------------------------|
| 2016-2017 | 0            | 0                | 0                      | 68             | 0                  | 2                    | 10                  | 80                       | 101                         | -21                      |
| 2017-2018 | 0            | 3                | -3                     | 90             | 4                  | 8                    | 14                  | 116                      | 210                         | -94                      |
| 2018-2019 | 0            | 2                | -2                     | 66             | 0                  | 4                    | 15                  | 85                       | 137                         | -52                      |
| 2019-2020 | 0            | 1                | -1                     | 50             | 0                  | 4                    | 6                   | 60                       | 140                         | -80                      |
| 2020-2021 | 0            | 1                | -1                     | 51             | 0                  | 1                    | 2                   | 54                       | 101                         | -47                      |
| Average   | 0            | 1                | -1                     | 65             | 1                  | 4                    | 9                   | 79                       | 138                         | -59                      |